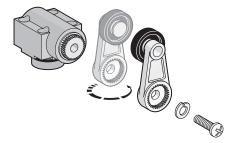

Lever round turning: AP...; BP...; DP...; AM...; DM...; EP...; EM...



Lever round turning: BM...; CM...



Head orientation: all series (EP and EM series: 180° only)



Free position adjustment 10 in 10° of lever: AP...; DP...; AM...; DM...; EP...; EM...



Free position adjustment 9 in 9° of lever: BP...



Free position adjustment 9 in 9° of lever: BM...; CM...



BP...; BM...; CM... operating mode selection only











## AP... / AM... / DP... / DM... special versions

The operating heads used in plastic limit switches AP and DP series have the same dimensions of the ones used in the corresponding metal AM and DM series. It is therefore possible to supply "mixed" versions, that is:

- plastic operating head on metal casing
- metal operating head on plastic casing

These "mixed"