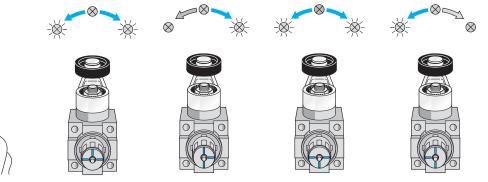

Free position adjustment 9 in 9° of lever: BP...

Free position adjustment 9 in 9° of lever: BM...; CM...

BP...; BM...; CM... operating mode selection only