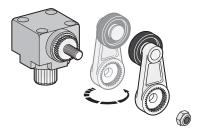

Lever round turning: AP...; BP...; DP...; AM...; DM...; EP...; EM...



Lever round turning: BM...; CM...



Head orientation: all series (EP and EM series: 180° only)



Free position adjustment 10 in 10° of lever: AP...; DP...; AM...; DM...; EP...; EM...



Free position adjustment 9 in 9° of lever: BP...



Free position adjustment 9 in 9° of lever: BM...; CM...



BP...; BM...; CM... operating mode selection only











## AP... / AM... / DP... / DM... special versions

The operating heads used in plastic limit switches AP and DP series have the same dimensions of the ones used in the corresponding metal AM and DM series. It is therefore possible to supply "mixed" versions, that is:

- plastic operating head on metal casing
- metal operating head on plastic casing

These "mixed" versions can be demanded as follows



## **Examples:**



For further i