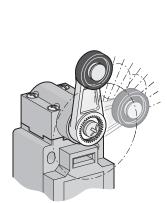

Lever round turning: AP...; BP...; DP...; AM...; DM...; EP...; EM...

Lever round turning: BM...; CM...

Head orientation: all series (EP and EM series: 180° only)

Free position adjustment 10 in 10° of lever: AP...; DP...; AM...; DM...; EP...; EM...