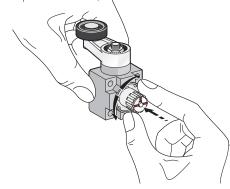

Lever round turning: AP...; BP...; DP...; AM...; DM...; EP...; EM...



Lever round turning: BM...; CM...



Head orientation: all series (EP and EM series: 180° only)



Free position adjustment 10 in 10° of lever: AP...; DP...; AM...; DM...; EP...; EM...



Free position adjustment 9 in 9° of lever: BP...



Free position adjustment 9 in 9° of lever: BM...; CM...



BP...; BM...; CM... operating mode selection only











## AP... / AM... / DP... / DM... special versions

The operating heads used in plastic limit switches AP and DP series have the same dimensions of the ones used in the corresponding metal AM and DM series. It is therefore possible to supply "mixed" versions, that is:

- plastic operating head on metal casing
- metal operating head on plastic casing

These "mixed" versions can be demanded as follows



## **Examples:**



For further information, please contact our technical department.

## **Spare parts**

Spare components can be supplied upon request.