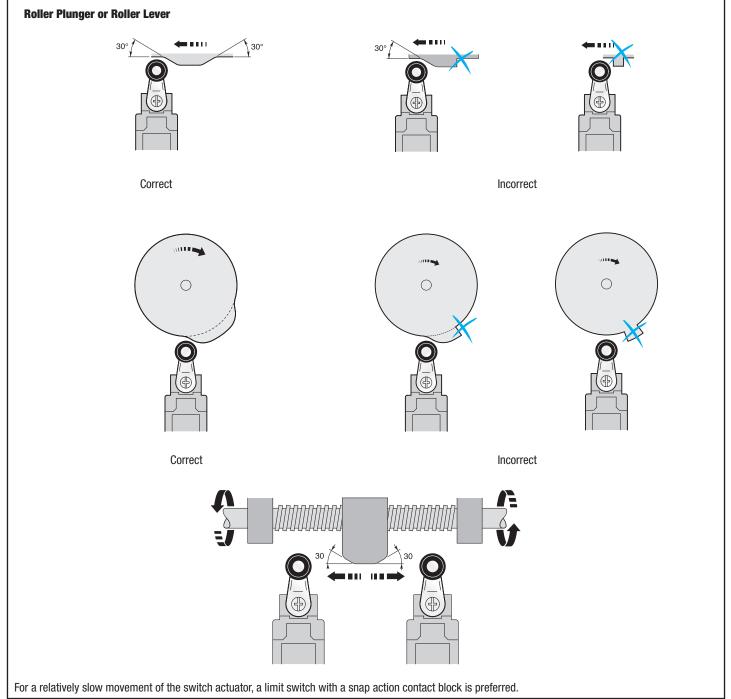

Lever round turning: AP...; BP...; DP...; AM...; DM...; EP...; EM...



Lever round turning: BM...; CM...



Head orientation: all series (EP and EM series: 180° only)



Free position adjustment 10 in 10° of lever: AP...; DP...; AM...; DM...; EP...; EM...



Free position adjustment 9 in 9° of lever: BP...



Free position adjustment 9 in 9° of lever: BM...; CM...



BP...; BM...; CM... operating mode selection only











## AP... / AM... / DP... / DM... special versions

The operating heads used in plastic limit switches AP and DP series have the same dimensions of the ones used in the corresponding metal AM and DM series. It is therefore possible to supply "mixed" versions, that is:

- plastic operating head on metal casing
- metal operating head on plastic casing

These "mixed" versions can be demanded as follows



## **Examples:**



For further information, please contact our technical department.

## **Spare parts**

Spare components can be supplied upon request.