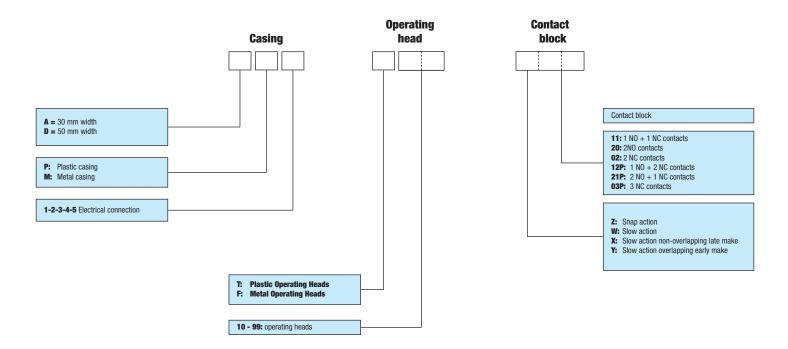

## AP... / AM... / DP... / DM... special versions

The operating heads used in plastic limit switches AP and DP series have the same dimensions of the ones used in the corresponding metal AM and DM series. It is therefore possible to supply "mixed" versions, that is:

- plastic operating head on metal casing
- metal operating head on plastic casing

These "mixed" versions can be demanded as follows