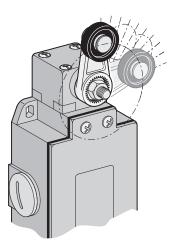

Lever round turning: AP...; BP...; DP...; AM...; DM...; EP...; EM...

Lever round turning: BM...; CM...

Head orientation: all series (EP and EM series: 180° only)

Free position adjustment 10 in 10° of lever: AP...; DP...; AM...; DM...; EP...; EM...