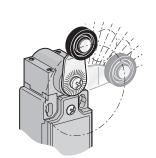

Lever round turning: AP...; BP...; DP...; AM...; DM...; EP...; EM...

Lever round turning: BM...; CM...

Head orientation: all series (EP and EM series: 180° only)

Free position adjustment 10 in 10° of lever: AP...; DP...; AM...; DM...; EP...; EM...