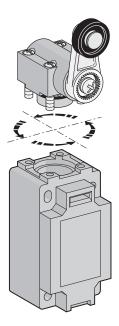

Lever round turning: AP...; BP...; DP...; AM...; DM...; EP...; EM...

Lever round turning: BM...; CM...

Head orientation: all series (EP and EM series: 180° only)

Free position adjustment 10 in 10° of lever: AP...; DP...; AM...; DM...; EP...; EM...