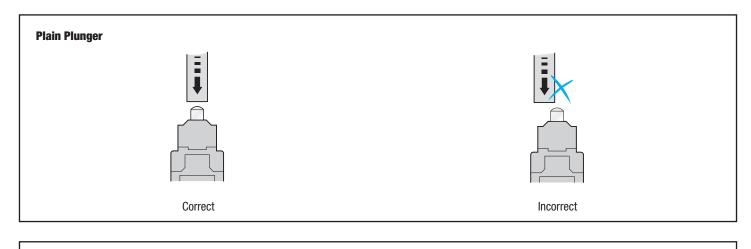

Lever round turning: AP...; BP...; DP...; AM...; DM...; EP...; EM...



Lever round turning: BM...; CM...



Head orientation: all series (EP and EM series: 180° only)



Free position adjustment 10 in 10° of lever: AP...; DP...; AM...; DM...; EP...; EM...



Free position adjustment 9 in 9° of lever: BP...



Free position adjustment 9 in 9° of lever: BM...; CM...



BP...; BM...; CM... operating mode selection only











## AP... / AM... / DP... / DM... special versions

The operating heads used in plastic limit switches AP and DP series have the same dimensions of the ones used in the corresponding metal AM and DM series. It is therefore possible to supply "mixed" versions, that is:

- plastic operating head on metal casing
- metal operating head on plastic casing

These "mixed" versions can be demanded as follows



## **Examples:**



For further information, please contact our technical department.

## **Spare parts**

Spare components can be supplied upon request.